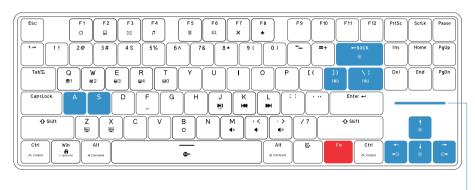

#### Auxiliary Key

Fn+1: Home page Fn+5: Calculator Fn+2: My computer
En+6: Search

Fn+3: E-Mail

Fn+7: Close the webpage

Fn+4: Multimedia player

Fn+8: Bookmark webpage

Profile & Function

Fn+B: Press long until light of the keyboard blinks, the keyboard reset to the factory default settings.

Fn+Win: Win key locked / unlocked (The backlight of Win key off when Win key is locked, it follows current light mode when Win key is unlocked)

Fn+Spacebar: Fn key locked / unlocked (The backlight of Fn key off when Fn key is locked, it follows current light mode when Fn key is unlocked)

Multi-Media

Fn+J: Play / Pause

Fn+M: Mute

Fn+K: Previous song Fn+, <: Volume down Fn+L: Next track
Fn+. >: Volume up

#### Lighting

Fn+Backspace: Turn the light on / off

Fn+] }: Switch to the customerized lighting effect

Fn+\: Switch lighting mode

Fn+↑: Increase light brightness

Fn+ ↓: Weaken light brightness Fn+←: Speed down light effect

Fn+→: Speed down tight effect

Blue area decorative light

Fn+A: Adjust the indicator effect

Fn+S: Adjust the indicator light speed

#### Profile

Fn: check current configuration layer and system layout.

- 1. Fn key pressed, the lighting key (Q/W/E/R/T) corresponded to the current configuration layer.
- 2. Fn key pressed, the lighting key (Z/X) corresponded to the current system.