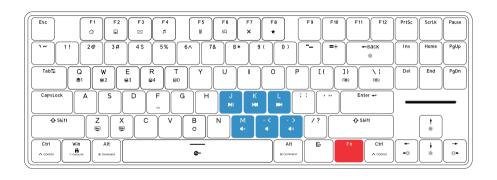

Multi-Media

Fn+J: Play / Pause

Fn+M: Mute

Fn+K: Previous song Fn+, <: Volume down Fn+L: Next track
Fn+. >: Volume up