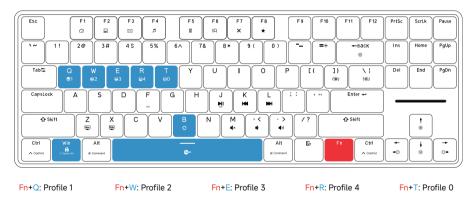

#### Profile

Fn: check current configuration layer and system layout.

- 1. Fn key pressed, the lighting key (Q/W/E/R/T) corresponded to the current configuration layer.
- 2. Fn key pressed, the lighting key (Z/X) corresponded to the current system.