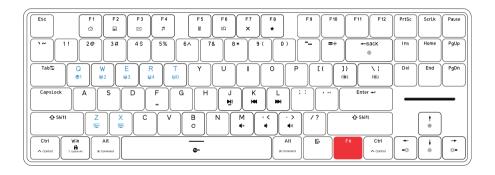

#### Auxiliary Key

Fn+1: Home page Fn+5: Calculator Fn+2: My computer
En+6: Search

Fn+3: E-Mail

Fn+7: Close the webpage

Fn+4: Multimedia player

Fn+8: Bookmark webpage

Profile & Function

Fn+B: Press long until light of the keyboard blinks, the keyboard reset to the factory default settings.

Fn+Win: Win key locked / unlocked (The backlight of Win key off when Win key is locked, it follows current light mode when Win key is unlocked)

Fn+Spacebar: Fn key locked / unlocked (The backlight of Fn key off when Fn key is locked, it follows current light mode when Fn key is unlocked)

Multi-Media

Fn+J: Play / Pause

Fn+M: Mute

Fn+K: Previous song Fn+, <: Volume down Fn+L: Next track
Fn+. >: Volume up

#### Lighting

Fn+Backspace: Turn the light on / off

Fn+] }: Switch to the customerized lighting effect

Fn+\: Switch lighting mode

Fn+↑: Increase light brightness

Fn+ ↓: Weaken light brightness Fn+←: Speed down light effect

Fn+→: Speed down tight effect

Blue area decorative light

Fn+A: Adjust the indicator effect

Fn+S: Adjust the indicator light speed

#### Profile

Fn: check current configuration layer and system layout.

- 1. Fn key pressed, the lighting key (Q/W/E/R/T) corresponded to the current configuration layer.
- 2. Fn key pressed, the lighting key (Z/X) corresponded to the current system.