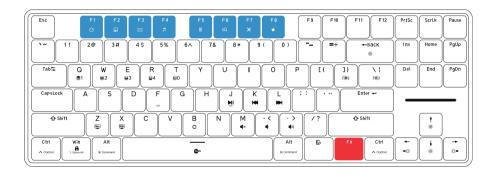

#### Auxiliary Key

Fn+1: Home page Fn+5: Calculator Fn+2: My computer
En+6: Search

Fn+3: E-Mail

Fn+7: Close the webpage

Fn+4: Multimedia player

Fn+8: Bookmark webpage

Profile & Function

Fn+B: Press long until light of the keyboard blinks, the keyboard reset to the factory default settings.

Fn+Win: Win key locked / unlocked (The backlight of Win key off when Win key is locked, it follows current light mode when Win key is unlocked)

Fn+Spacebar: Fn key locked / unlocked (The backlight of Fn key off when Fn key is locked, it follows current light mode when Fn key is unlocked)