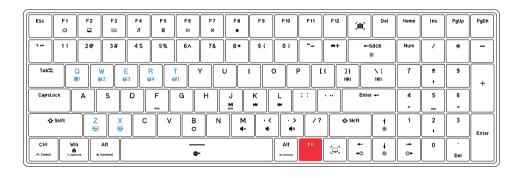

#### Profile

Fn: check current configuration layer and system layout.

- 1. Fn key pressed, the lighting key (Q/W/E/R/T) corresponded to the current configuration layer.
- 2. Fn key pressed, the lighting key (Z/X) corresponded to the current system.