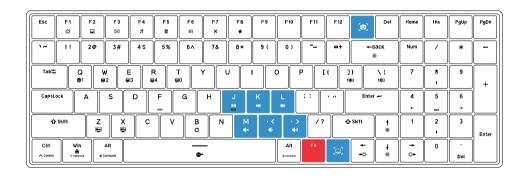

Fn+Spacebar: Fn key locked / unlocked (The backlight of Fn key off when Fn key is locked, it follows current light mode when Fn key is unlocked)

Multi-Media & Function

Fn+J: Play / Pause

Fn+K: Previous song

Fn+L: Next track

Fn+ : Screenshot

Fn+M: Mute

Fn+. <: Volume down

Fn+. >: Volume up

Fn+ :: Return to the desktop