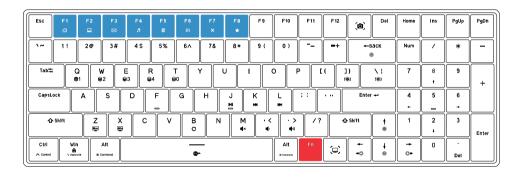

Auxiliary Key

Fn+F1: Home page Fn+F5: Calculator Fn+F2: My computer

Fn+F3: E-Mail

Fn+F4: Multimedia player
Fn+F8: Bookmark webpage

Fn+F6: Search

Fn+F7: Close the webpage

Profile & Function

Fn+Q: Profile 1 Fn+W: Profile 2 Fn+E: Profile 3 Fn+R: Profile 4 Fn+T: Profile 0

Fn+B: Press long until light of the keyboard blinks, the keyboard reset to the factory default settings.

Fn+Win: Win key locked / unlocked (The backlight of Win key off when Win key is locked, it follows current light mode when Win key is unlocked)

Fn+Spacebar: Fn key locked / unlocked (The backlight of Fn key off when Fn key is locked, it follows current light mode when Fn key is unlocked)

Multi-Media & Function

Fn+J: Play / Pause

Fn+K: Previous song