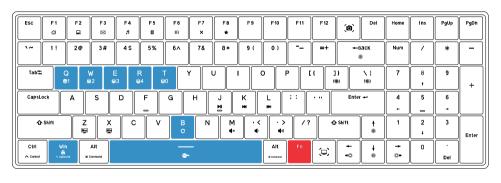

#### Profile

Fn: check current configuration layer and system layout.

- 1. Fn key pressed, the lighting key (Q/W/E/R/T) corresponded to the current configuration layer.
- 2. Fn key pressed, the lighting key (Z/X) corresponded to the current system.