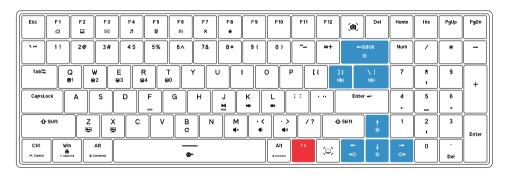

Auxiliary Key

Fn+F1: Home page Fn+F5: Calculator Fn+F2: My computer

Fn+F3: E-Mail

Fn+F4: Multimedia player
Fn+F8: Bookmark webpage

Fn+F6: Search

Fn+F7: Close the webpage

Profile & Function

Fn+Q: Profile 1 Fn+W: Profile 2 Fn+E: Profile 3 Fn+R: Profile 4 Fn+T: Profile 0

Fn+B: Press long until light of the keyboard blinks, the keyboard reset to the factory default settings.

Fn+Win: Win key locked / unlocked (The backlight of Win key off when Win key is locked, it follows current light mode when Win key is unlocked)

Fn+Spacebar: Fn key locked / unlocked (The backlight of Fn key off when Fn key is locked, it follows current light mode when Fn key is unlocked)

Multi-Media & Function

Fn+J: Play / Pause

Fn+K: Previous song

Fn+L: Next track

Fn+ : Screenshot

Fn+M: Mute

Fn+. <: Volume down

Fn+. >: Volume up

Fn+ :: Return to the desktop

#### Lighting

Fn+Backspace: Turn the light on / off

Fn+] }: Switch to the customerized lighting effect

Fn+\: Switch lighting mode

Fn+ 1: Increase light brightness

Fn+ J: Weaken light brightness

Fn+←: Speed down light effect

Fn+→: Speed up light effect

#### Profile

Fn: check current configuration layer and system layout.

- 1. Fn key pressed, the lighting key (Q/W/E/R/T) corresponded to the current configuration layer.
- 2. Fn key pressed, the lighting key (Z/X) corresponded to the current system.